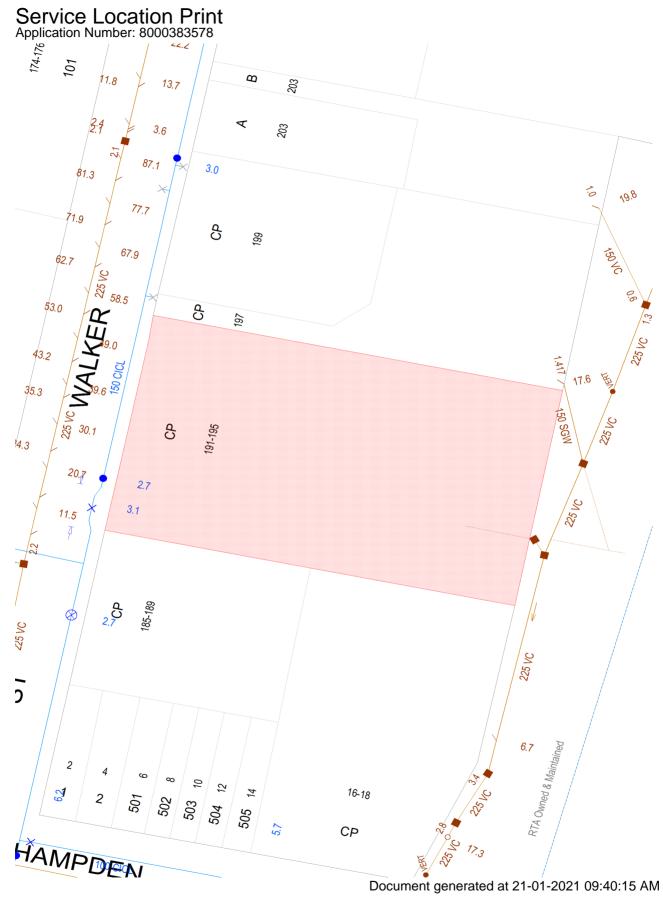

the catchment in which this subject land is located. The *North Sydney LGA Flood Study* (prepared by WMA Water and dated February 2017) was adopted by Council on 20 February 2017. The *Flood Study* does not establish any flood related development controls, which are to be determined at the completion of the North Sydney Floodplain Risk Management Study and Plan. You should make you own enquiries as to whether the subject land to which this Certificate relates is affected by flooding and overland flow. Copies of the Flood Study are available for inspection at the Council if required.

For further information, please contact Council's DIVISION OF CITY STRATEGY

KEN GOULDTHORP GENERAL MANAGER

Electronically generated certificate – no signature required

Page No: 9 of 9 Cert No: 77984/02







## **Asset Information**

## Legend





## Pipe Types

| ABS     | Acrylonitrile Butadiene Styrene    | AC      | Asbestos Cement                           |
|---------|------------------------------------|---------|-------------------------------------------|
| BRICK   | Brick                              | CI      | Cast Iron                                 |
| CICL    | Cast Iron Cement Lined             | CONC    | Concrete                                  |
| COPPER  | Copper                             | DI      | Ductile Iron                              |
| DICL    | Ductile Iron Cement (mortar) Lined | DIPL    | Ductile Iron Polymeric Lined              |
| EW      | Earthenware                        | FIBG    | Fibreglass                                |
| FL BAR  | Forged